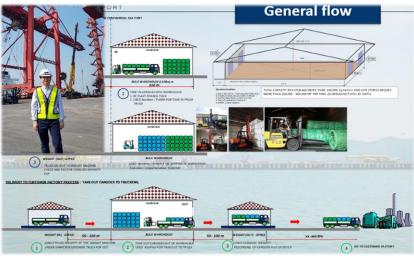

### Supply Chain Industry ;

#### Problems & Challenges :

1) Long supply chain lead time to serve their customers

2) Low machines efficiency and high lost time

3) High machines maintenance cost

#### Solutions :

Developed their peoples by using TLM thinking & concept
Implemented PM&AM and created continuous flow to reduce L/T
Made new standardized work to minimize wastes and losses time
Results :

1) Lead time reduced by 30%

2) Machine efficiency increased by 20%

3) Machines maintenance cost decreased by 15%