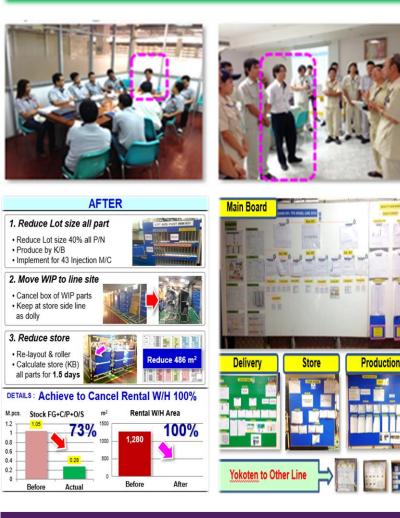

#### Solutions :

- Developed their peoples by using TLM thinking & concept
   Implemented pokayoke and reduced inventory & lead time
   Made new standardized work to minimize wastes & losses
   Results :
- 1) OTD 100%
- 2) Reduced reject rate to be 3 ppm
- 3) Reduced cost by 20 Mil.Baht/Year
- 4) EBITC up by 5%